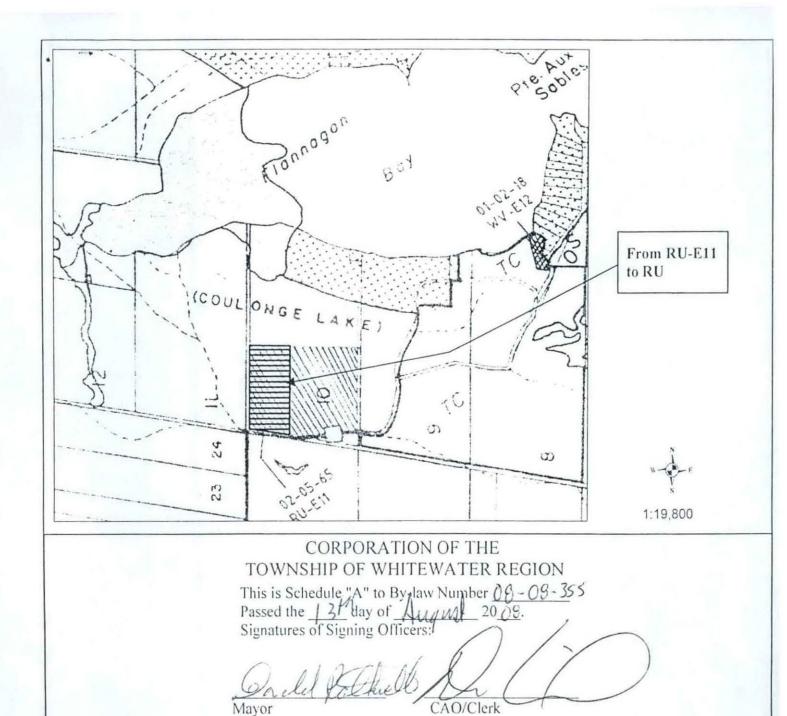

- 1. THAT By-law Number 98-13, as amended, be and the same is hereby further amended as follows:
  - (a) Schedule "A" (Map 2) to By-law 98-13 is amended by rezoning the lands described above from Rural-Exception Eleven (RU-E11) to Rural (RU), as shown on Schedule "A" attached hereto.
- 2. THAT save as aforesaid all other provisions of By-law 98-13 as amended, shall be complied with.
- 3. This by-law shall come into force and take effect on the day of final passing thereof.

## LEGEND

| Rural (RU)                    | OS Open Space                                     |
|-------------------------------|---------------------------------------------------|
| TC Tourist Commercial         | -E1 Exception Zone                                |
| Waterfront Vicinity (WV)      | Area affected by this Amendment From RU-E11 to RU |
| Environmental Protection (EP) |                                                   |